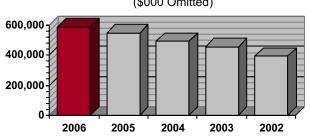

Although the professional services licensing population grew by 11.7% during Fiscal Year 2007<sup>1</sup>, the Licensing Section continued to operate efficiently, reviewing license applications in an average of only 5.6 licensing time frame days<sup>2</sup>.

The following charts illustrate the licensing cycle time and application processing workload during the last two fiscal years on a monthly basis.

<sup>1</sup> From 119,819 at June 30, 2006, to 133,797 at June 30, 2007.