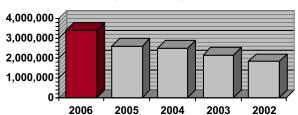

The following charts illustrate the licensing cycle time and application processing workload during the last two fiscal years on a monthly basis.

<sup>1</sup> From 119,819 at June 30, 2006, to 133,797 at June 30, 2007.