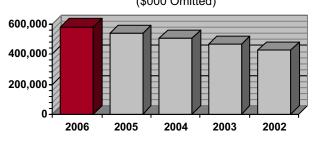

Although the professional services licensing population grew by 11.7% during Fiscal Year 2007<sup>1</sup>, the Licensing Section continued to operate efficiently, reviewing license applications in an average of only 5.6 licensing time frame days<sup>2</sup>.

The following charts illustrate the licensing cycle time and application processing workload during the last two fiscal years on a monthly basis.

<sup>1</sup> From 119,819 at June 30, 2006, to 133,797 at June 30, 2007.