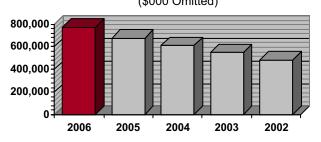

Although the professional services licensing population grew by 11.7% during Fiscal Year 2007<sup>1</sup>, the Licensing Section continued to operate efficiently, reviewing license applications in an average of only 5.6 licensing time frame days<sup>2</sup>.

The following charts illustrate the licensing cycle time and application processing workload during the last two fiscal years on a monthly basis.

<sup>1</sup> From 119,819 at June 30, 2006, to 133,797 at June 30, 2007.