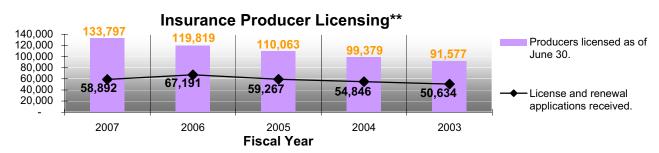

Although the professional services licensing population grew by 11.7% during Fiscal Year 2007<sup>1</sup>, the Licensing Section continued to operate efficiently, reviewing license applications in an average of only 5.6 licensing time frame days<sup>2</sup>.

The following charts illustrate the licensing cycle time and application processing workload during the last two fiscal years on a monthly basis.

<sup>1</sup> From 119,819 at June 30, 2006, to 133,797 at June 30, 2007.