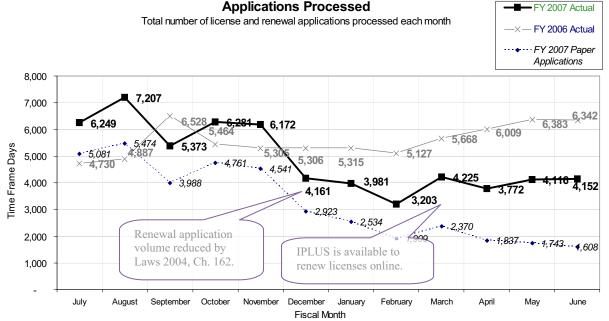

The following charts illustrate the licensing cycle time and application processing workload during the last two fiscal years on a monthly basis.

<sup>1</sup> From 119,819 at June 30, 2006, to 133,797 at June 30, 2007.

\*"Timeframe days" exclude the number of days during which applications have been returned to applicants due to deficiencies.

End of License Term Transition. Laws 2004, Chapter 162 extended the term for licenses issued to insurance professionals from two years to four years, and provided a two-year period over which existing licenses were converted to a four-year term. The transition period ended with licenses expiring December 31, 2006, and the Department began receiving fewer renewal applications beginning with licenses expiring January 31, 2007. Instead of receiving between 3,000 and 4,500 renewal applications each month – the volume during July through November 2006 -- the Licensing Section began receiving only 1,100 to 2,100 renewal application each month (December 2006 through June 2007), which allowed the Section to process license applications more quickly. The Section was also able to eliminate a FTE position in May 2007, allowing an additional position to be added to the Department's Consumer Affairs Division.

## **Licensing Highlights**For Fiscal Year 2007

- Processed 29,013 new license applications, a 1.7% increase from the prior fiscal year.
- ♦ Received 17,757new applications electronically, 61.2% of all new applications received during Fiscal Year 2007, saving approximately \$91,700 in processing costs.
- ◆ Processed 29,889 license renewal applications, a 22.4% decrease from the prior fiscal year.
- ◆ Received 2,379 license renewal applications electronically, 8.0% of all renewal applications received during Fiscal Year 2007, saving approximately \$9,200 in processing costs.
- Satisfied 96.8% of 3,381 customers who responded to licensing satisfaction surveys.
- ♦ Satisfied 98.1% of 1,100 customers who responded to the IPLUS satisfaction survey.
- Reviewed license and renewal applications in an overall average of 5.6 licensing time frame days<sup>2</sup>.
- ◆ Saved approximately \$17,000 by producing licenses electronically rather than on paper.