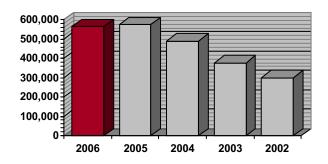

Although the professional services licensing population grew by 11.7% during Fiscal Year 2007<sup>1</sup>, the Licensing Section continued to operate efficiently, reviewing license applications in an average of only 5.6 licensing time frame days<sup>2</sup>.

The following charts illustrate the licensing cycle time and application processing workload during the last two fiscal years on a monthly basis.

<sup>1</sup> From 119,819 at June 30, 2006, to 133,797 at June 30, 2007.

\*"Timeframe days" exclude the number of days during which applications have been returned to applicants due to deficiencies.

End of License Term Transition. Laws 2004, Chapter 162 extended the term for licenses issued to insurance professionals from two years to four years, and provided a two-year period over which existing licenses were converted to a four-year term. The transition period ended with licenses expiring December 31, 2006, and the Department began receiving fewer renewal applications beginning with licenses expiring January 31, 2007. Instead of receiving between 3,000 and 4,500 renewal applications each month – the volume during July through November 2006 -- the Licensing Section began receiving only 1,100 to 2,100 renewal application each month (December 2006 through June 2007), which allowed the Section to process license applications more quickly. The Section was also able to eliminate a FTE position in May 2007, allowing an additional position to be added to the Department's Consumer Affairs Division.