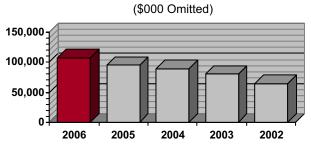

Although the professional services licensing population grew by 11.7% during Fiscal Year 2007<sup>1</sup>, the Licensing Section continued to operate efficiently, reviewing license applications in an average of only 5.6 licensing time frame days<sup>2</sup>.

The following charts illustrate the licensing cycle time and application processing workload during the last two fiscal years on a monthly basis.

<sup>1</sup> From 119,819 at June 30, 2006, to 133,797 at June 30, 2007.

## **Licensing Highlights**For Fiscal Year 2007

- Processed 29,013 new license applications, a 1.7% increase from the prior fiscal year.
- ♦ Received 17,757new applications electronically, 61.2% of all new applications received during Fiscal Year 2007, saving approximately \$91,700 in processing costs.
- ◆ Processed 29,889 license renewal applications, a 22.4% decrease from the prior fiscal year.
- ◆ Received 2,379 license renewal applications electronically, 8.0% of all renewal applications received during Fiscal Year 2007, saving approximately \$9,200 in processing costs.
- Satisfied 96.8% of 3,381 customers who responded to licensing satisfaction surveys.
- ♦ Satisfied 98.1% of 1,100 customers who responded to the IPLUS satisfaction survey.
- Reviewed license and renewal applications in an overall average of 5.6 licensing time frame days<sup>2</sup>.
- ◆ Saved approximately \$17,000 by producing licenses electronically rather than on paper.