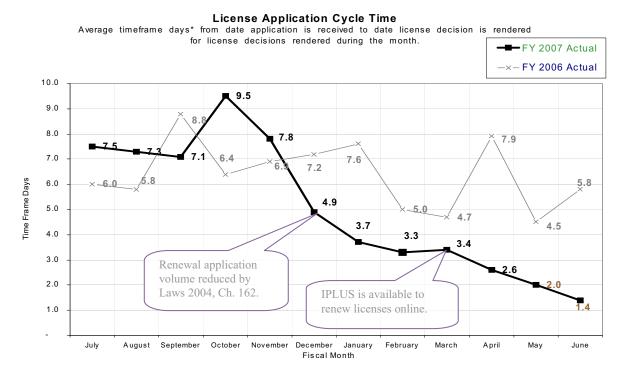

Although the professional services licensing population grew by 11.7% during Fiscal Year 2007<sup>1</sup>, the Licensing Section continued to operate efficiently, reviewing license applications in an average of only 5.6 licensing time frame days<sup>2</sup>.

The following charts illustrate the licensing cycle time and application processing workload during the last two fiscal years on a monthly basis.

<sup>1</sup> From 119,819 at June 30, 2006, to 133,797 at June 30, 2007.

\*"Timeframe days" exclude the number of days during which applications have been returned to applicants due to deficiencies.

End of License Term Transition. Laws 2004, Chapter 162 extended the term for licenses issued to insurance professionals from two years to four years, and provided a two-year period over which existing licenses were converted to a four-year term. The transition period ended with licenses expiring December 31, 2006, and the Department began receiving fewer renewal applications beginning with licenses expiring January 31, 2007. Instead of receiving between 3,000 and 4,500 renewal applications each month – the volume during July through November 2006 -- the Licensing Section began receiving only 1,100 to 2,100 renewal application each month (December 2006 through June 2007), which allowed the Section to process license applications more quickly. The Section was also able to eliminate a FTE position in May 2007, allowing an additional position to be added to the Department's Consumer Affairs Division.

Insurance Professional License Update System (I-PLUS). The Licensing Section and Information Services Division worked with the Arizona Government Information Technology Agency and IBM throughout the first three quarters of Fiscal Year 2007 to develop and implement an online Insurance Professional License Update System ("IPLUS"). Implemented in March 2007, IPLUS is available to Arizona-licensed insurance professionals on a 24/7/365 basis.