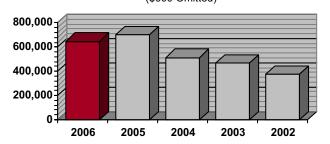

The following charts illustrate the licensing cycle time and application processing workload during the last two fiscal years on a monthly basis.

<sup>1</sup> From 119,819 at June 30, 2006, to 133,797 at June 30, 2007.