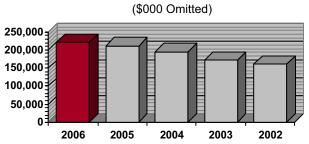

Although the professional services licensing population grew by 11.7% during Fiscal Year 2007<sup>1</sup>, the Licensing Section continued to operate efficiently, reviewing license applications in an average of only 5.6 licensing time frame days<sup>2</sup>.

The following charts illustrate the licensing cycle time and application processing workload during the last two fiscal years on a monthly basis.

<sup>1</sup> From 119,819 at June 30, 2006, to 133,797 at June 30, 2007.