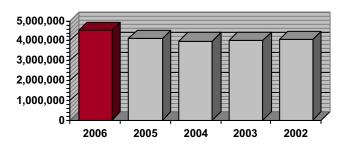

Although the professional services licensing population grew by 11.7% during Fiscal Year 2007<sup>1</sup>, the Licensing Section continued to operate efficiently, reviewing license applications in an average of only 5.6 licensing time frame days<sup>2</sup>.

The following charts illustrate the licensing cycle time and application processing workload during the last two fiscal years on a monthly basis.

<sup>1</sup> From 119,819 at June 30, 2006, to 133,797 at June 30, 2007.

\*"Timeframe days" exclude the number of days during which applications have been returned to applicants due to deficiencies.

End of License Term Transition. Laws 2004, Chapter 162 extended the term for licenses issued to insurance professionals from two years to four years, and provided a two-year period over which existing licenses were converted to a four-year term. The transition period ended with licenses expiring December 31, 2006, and the Department began receiving fewer renewal applications beginning with licenses expiring January 31, 2007. Instead of receiving between 3,000 and 4,500 renewal applications each month – the volume during July through November 2006 -- the Licensing Section began receiving only 1,100 to 2,100 renewal application each month (December 2006 through June 2007), which allowed the Section to process license applications more quickly. The Section was also able to eliminate a FTE position in May 2007, allowing an additional position to be added to the Department's Consumer Affairs Division.