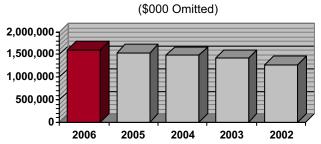

# A Message from the Director of Insurance

Governor Napolitano and Members of the Arizona Legislature,

I am pleased to provide this 2006/2007 Annual Report of the Arizona Department of Insurance.

The Department of Insurance is a tremendous value to the people of Arizona. In addition to the one-on-one assistance it provides to Arizona consumers, the Department also collects fee and assessment revenues that reimburse the General Fund for the amount of its appropriation. In fiscal year 2007 the Department collected and remitted over \$399 million in insurance premium tax revenues to the General Fund, and nearly \$29 million to fire fighter and public safety retirement funds. The Department regulates massive insurance institutions which transacted almost \$25 billion of premiums in this state in 2006.