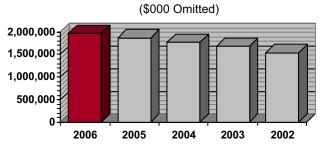

## **Business Services and Accounting Highlights for Fiscal year 2007**

- ◆ The Accounting Section deposited over \$411.3 million in revenue into the State General Fund -- over 57 times the Department's \$7.2 million General Fund appropriation.
- The Accounting Section processed 100% of payments in 30 days or less, and all payments were processed in an average of 7.0 calendar days.
- Approximately 90.4% of employees who responded to the Fiscal Year 2007 Employee Satisfaction Survey indicated that overall, they were satisfied with the Business Services Section and Accounting Section.