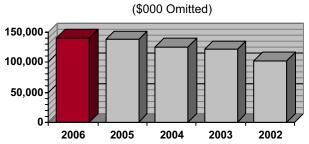

Since its inception in 1970, the Arizona Property and Casualty Insurance Guaranty Fund has paid out over \$131 million in claims. Since its creation in 1977, the Arizona Life and Disability Insurance Guaranty Fund has paid over \$254 million in benefits.

## **Guaranty Funds Highlights**for Fiscal Year 2007

- ♦ APCIGF paid out \$2.3 million in claims and loss adjustment expenses on behalf of Arizona policyholders and claimants.
- ♦ Independent claims audit described APCIGF claims handling as "efficient, effective and well managed" and rated compliance with claims handling standards at 94.14%.
- ♦ ALDIGF paid out \$346,468 in annuity claims and over \$287,389 in disability benefits to Arizona residents.