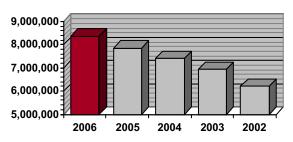

The following charts illustrate the licensing cycle time and application processing workload during the last two fiscal years on a monthly basis.

<sup>1</sup> From 119,819 at June 30, 2006, to 133,797 at June 30, 2007.