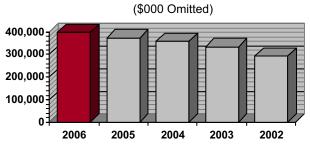

# A Message from the Director of Insurance

Governor Napolitano and Members of the Arizona Legislature,

I am pleased to provide this 2006/2007 Annual Report of the Arizona Department of Insurance.

The Department of Insurance is a tremendous value to the people of Arizona. In addition to the one-on-one assistance it provides to Arizona consumers, the Department also collects fee and assessment revenues that reimburse the General Fund for the amount of its appropriation. In fiscal year 2007 the Department collected and remitted over \$399 million in insurance premium tax revenues to the General Fund, and nearly \$29 million to fire fighter and public safety retirement funds. The Department regulates massive insurance institutions which transacted almost \$25 billion of premiums in this state in 2006.