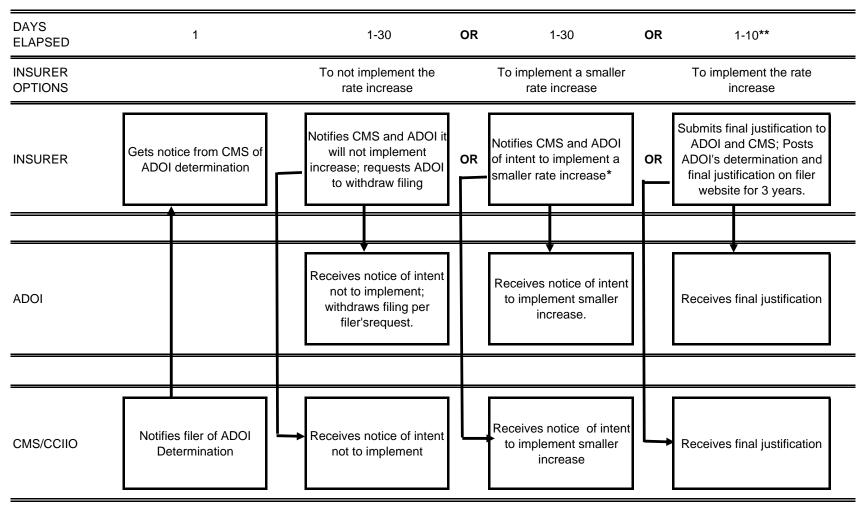

## TIMELINE FOR INSURER RESPONSE TO ADOI DETERMINATION OF UNREASONABLE THRESHOLD RATE INCREASE

<sup>\*</sup> If the smaller increase is a threshold increase, the insurer must submit it for threshold rate review under AAC R20-6-2304(2)(b) and(c) and for review under AAC R20-6-607, if appplicable.

## ARIZONA THRESHOLD RATE INCREASE REVIEW

<sup>\*\*</sup> If the insurer implements the rate increase, it must follow these steps within 10 days of either implementing the increase, or receiving the determination of unreasonableness from CMS, whichever occurs later.